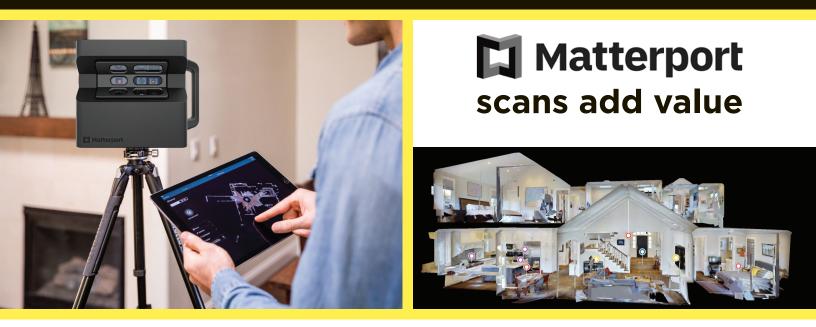

## Next level restoration requires **next level technology**

We use Matterport technology to make the restoration process smoother and our jobs more precise.

Matterport scans are the new standard for 3D space capture allowing us to create immersive, high-quality 3D imagery of a room, home, or facility that identifies important reference points, integrates with Xactimate, and much more.

A Matterport scan adds value to the restoration process by providing virtual access to the property and can help insurance professionals easily view and understand the initial loss and related damages.

Matterport adds comprehensive documentation and transparency to the claims process, helps stakeholders better understand the loss conditions and expedites our ability to restore properties and your peace of mind.